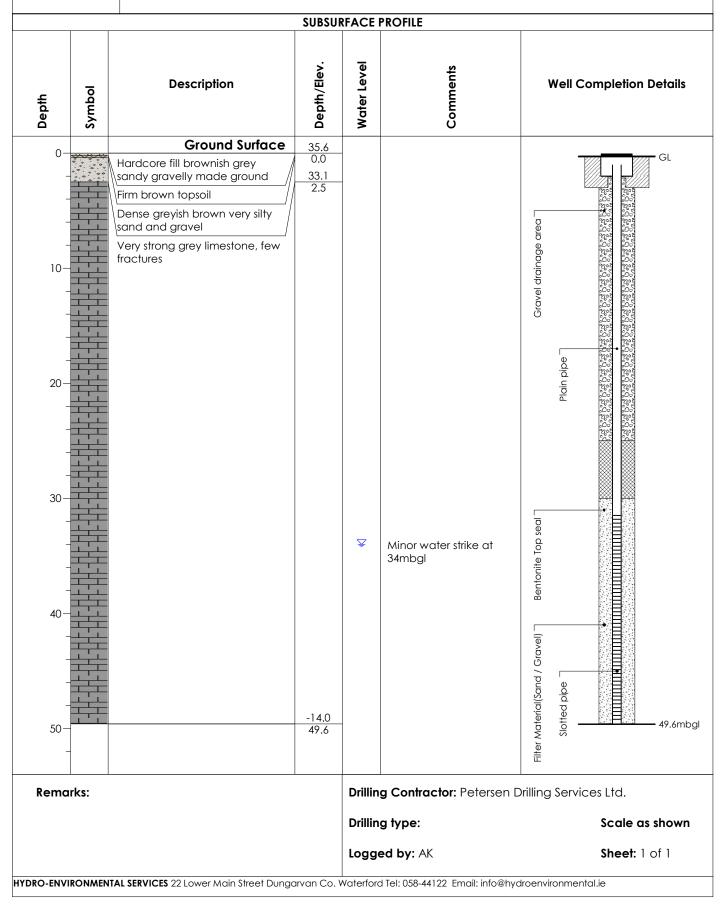

#### **Monitoring Well Log**

Well No.: MW21-03

Project No: P1574-0

Site: Laurclavagh WF, Co. Galway

Date started: 14/12/2023

Easting: 535587.4

Northing: 743205.6

Client: MKO

YDRO-ENVIRONMENTAL SERVICES

Date finished: 14/12/2023

Elevation: 35.558mOD